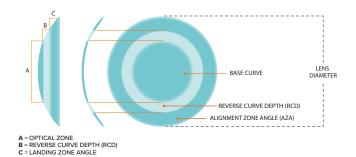

## NO TWO PATIENTS ARE ALIKE... TREAT OPTIMALLY WITH MORE CUSTOMIZATION

Created by Ortho K pioneers and lens design experts at KATT Design Group, MOONLENS is uniquely designed with a proprietary algorithm allowing more customization to optimize fitting for each individual patient eye.

- Multi-customization features improve sagittal depth, alignment zone and toricity for better stability, centration and comfort
  - Up to -5.00D myopia correction
  - -1.50D astigmatism correction
- Designed for high 1st Fit Success with micro-customization in 1 micron steps
- Convenient online calculator for efficient determination of parameters
- Exclusive EyeGuarantee Program no risk, ask for details
- Made with Boston Materials as authorized for sale by Health Canada