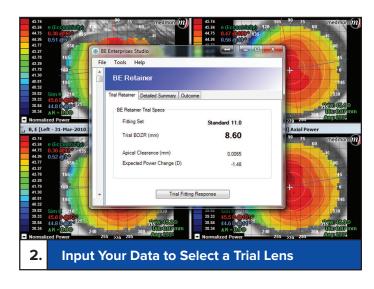

## All in One Ortho-K System

## The Simple Ortho-K Fitting System

This Topographer Based Fitting System is Easy to Use and Makes Fitting Ortho-K Lenses Simple. The BE Software Does All of the Work for High First Fit Success Rates.

## The Four Step Process:









## Get BE Certified Now www.beretainer.com

Partners in Visual Excellence.





Precision Technology Services Ltd

866 Cordova Street East, Vancouver, BC, Canada V6A 1M4

Phone: **604 215 1467**Toll Free: **1 800 663 4248**Email: sales@ptsoptics.com

Cardinal Contact Lens Inc.

#7-38 Cowansview Rd., Cambridge, Ontario, Canada N1R 7N3

Tel: 519 740 3050 • Fax: 519 740 3296 Toll Free: 1 800 263 3973

Toll Free: 1800 263 3973
E-mail: info@cardinalcontactlens.com